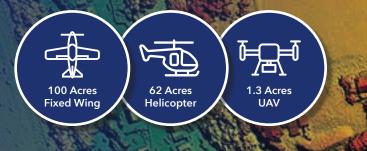

## **Right Sized for Your Project**

DAS is the only provider of aerial geospatial solutions to offer a complete range of platforms. Depending on your project area, we select the most cost-efficient platform – fixed wing, helicopter, UAV or a mix to fit your needs.